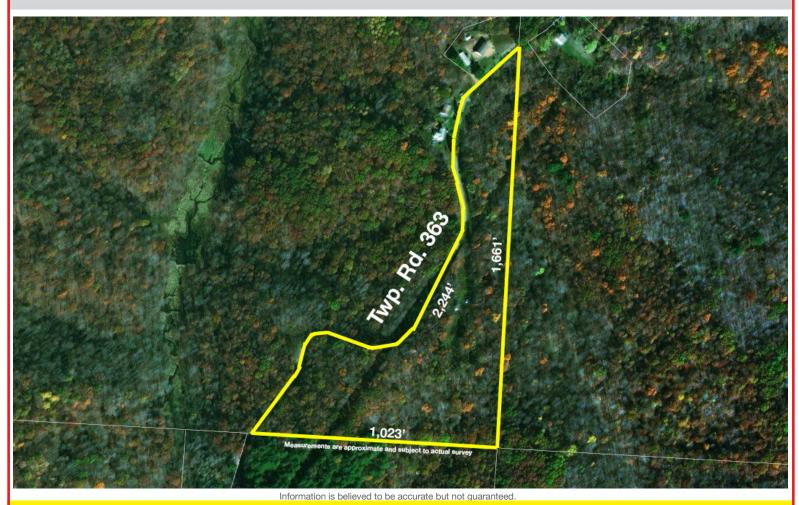

## **14 Wooded Acres** GREEN TWP. – MONROE CO.

Mostly Wooded - Camp Site – Wildlife - Close To Wayne National Forest Yearly Gas & Oil Lease Extension Income - Sellers Mineral Rights Transfer

## Absolute auction, all sells to the highest bidder on location: 44325 TWP. RD. 363, WOODSFIELD, OH 43793

Directions: From Woodsfield, OH take OH 78 east 7.5 miles to SR 536, then right to Twp. Rd. 363 and right to property. Watch for KIKO signs.

330.455.9357 • kikoauctions.com

Parcel #090040060000. 14.905 acres having approx. 2,244' frontage on Twp. Rd. 363. All sells as one piece. Ideal hunting property with hilltop camping area with power pole. All mineral rights owned by sellers to transfer to buyer, subject to leases of record.